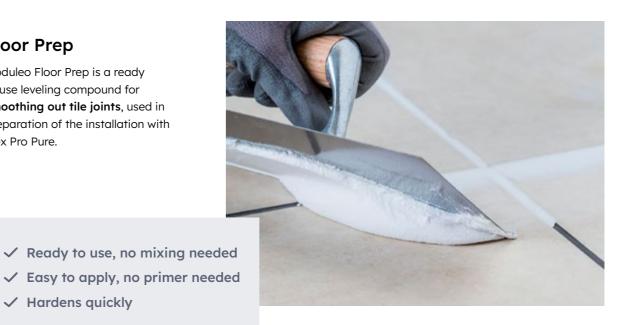

#### Floor Prep

Moduleo Floor Prep is a ready to use leveling compound for smoothing out tile joints, used in preparation of the installation with Flex Pro Pure.

✓ Hardens quickly

#### An installation on tiles and not sure about the joints?

Use Floor Prep, a ready to use levelling compound for smoothing tile joints before installing the Flex Pro Pure with your Moods floor.

Floor Prep 652898