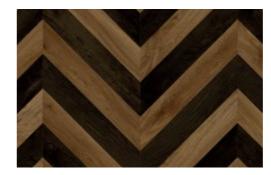

Rectangle Line

Rectangle Drops 261,33 x 65,33

pattern

**Rectangle Grid** Mono

Rectangle Grid Duo

**Chevron Mono** 

**Chevron Duo** 

**Chevron Trio** 

**Chevron Wave** 

# Chevron Mono

| Moods   | m²    | pcs   | m²       | pcs      | Dimensions     |
|---------|-------|-------|----------|----------|----------------|
|         | / box | / box | / pallet | / pallet | (mm)           |
| Chevron | 2,028 | 42    | 162,27   | 80       | 522,67 x 92,40 |