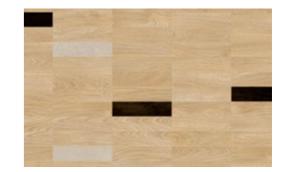

Rectangle Line

Rectangle Drops 261,33 x 65,33

pattern

**Rectangle Grid** Mono

Rectangle Grid Duo

**Chevron Mono** 

**Chevron Duo** 

**Chevron Trio** 

663 Laurel Oak 51229

664 Blackjack Oak 22229

Rectangle
Grid Duo

| Moods     | m²<br>/ box | pcs<br>/ box | m²<br>/ pallet | pcs<br>/ pallet | Dimensions<br>(mm) |
|-----------|-------------|--------------|----------------|-----------------|--------------------|
| Rectangle | 1,98        | 116          | 190,08         | 96              | 261,33 x 65,33     |