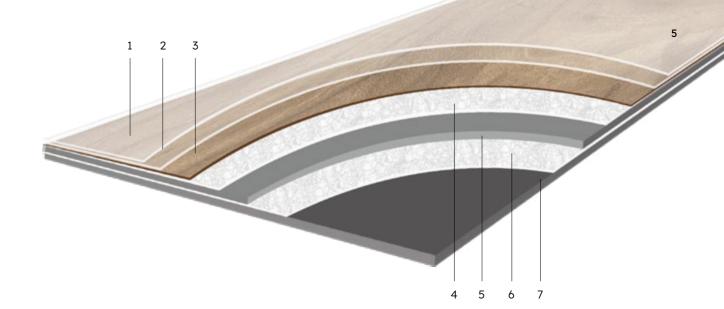

#### Product build-up

- 1 Top lacquer
- 2 Wear layer
  - Print layer

- 5 Middle layer
- 6 Glass fibre
- 7 Backing

4 Glass fibre