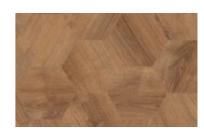

# Moods patterns

### 4 shapes, 12 colours

| Moods<br>Pre-shaped | Thickness<br>(mm) | Embossing                 | Dimensions (mm) | Use<br>classification | Bevel               | Waterproof | Warranty                                      |
|---------------------|-------------------|---------------------------|-----------------|-----------------------|---------------------|------------|-----------------------------------------------|
| Diamond             | 2,50              | in register<br>& standard | 196,00 × 113,16 | 33                    | 4-sided,<br>refined | yes        | Residential: Lifetime<br>Commerical: 10 years |
| Hexagon             | 2,50              | in register<br>& standard | 226,32 × 196,00 | 33                    | 4-sided,<br>refined | yes        | Residential: Lifetime<br>Commerical: 10 years |
| Rectangle           | 2,50              | in register<br>& standard | 261,33 × 65,33  | 33                    | 4-sided,<br>refined | yes        | Residential: Lifetime<br>Commerical: 10 years |
| Chevron             | 2,50              | in register<br>& standard | 522,67 x 92,40  | 33                    | 4-sided,<br>refined | yes        | Residential: Lifetime<br>Commerical: 10 years |

### Colours used in our Moods patterns

Moduleo floors with 'embossed in register' technology have a realistic texture that is perfectly in sync with the design.

Country Oak 54991

Laurel Oak 51282

Sierra Oak 58876