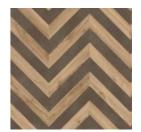

# Chevron Mono

| Moods   | m²    | pcs   | m²       | pcs      | Dimensions     |
|---------|-------|-------|----------|----------|----------------|
|         | / box | / box | / pallet | / pallet | (mm)           |
| Chevron | 2,028 | 42    | 162,27   | 80       | 522,67 x 92,40 |

594 Laurel Oak 51282

595 Blackjack Oak 22229

596 Sierra Oak 58876

597 Country Oak 54991

598 Glyde Oak 22916

Galway Oak 87832

600 Laurel Oak 51229

606 Blackjack Oak 22229 Laurel Oak 51229

607 Laurel Oak 51282 Galway Oak 87832

: moduleo

Blackjack Oak 22229 Mattina 46930 Sierra Oak 58876

Blackjack Oak 22229 Sierra Oak 58876 Country Oak 54991