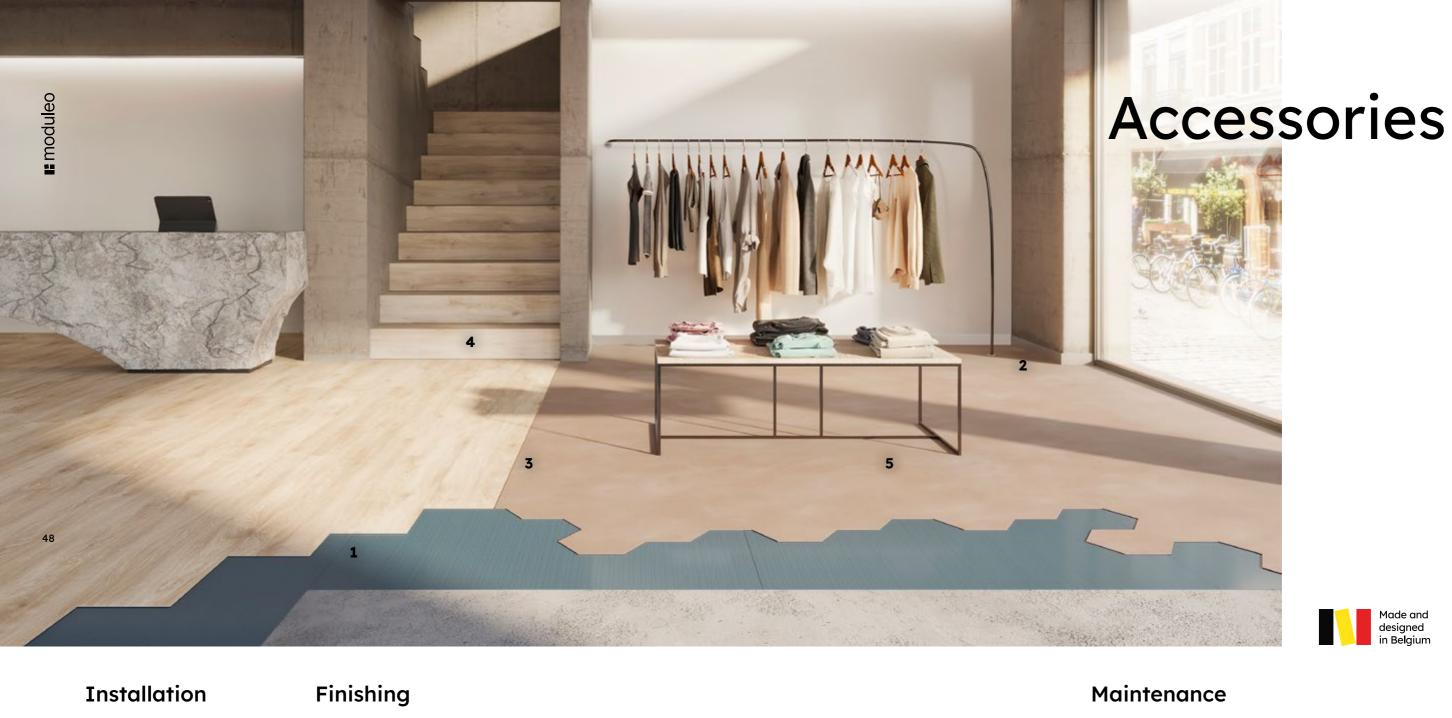

#### 04 **Accessories**

Installation 50 Finishing 54 Maintenance 60 Matching accessories 62 Technical specifications 65

1 Flex Pro Pure underlay

With the Flex Pro Pure underlay, you can easily install your Moduleo Moods or Roots flooring.

2 Skirtings

Seamlessly connecting floor and wall, this skirting offers an identical connection between your Moods floor and skirting in design, colour and texture.

3 Design strip

Match the Design strip with your floor or make it stand out.

Use one of the 11 colours to match our Moods and Roots collections.

#### 4 Stair nosing

Finally found your dream design flooring? With our innovative stair nosing technology, you can use the same material for your steps. The result? A smooth transition from floor to stairs.

5 Keep it clean

Take good care of your Moduleo Moods floor and you will enjoy it for a lifetime.