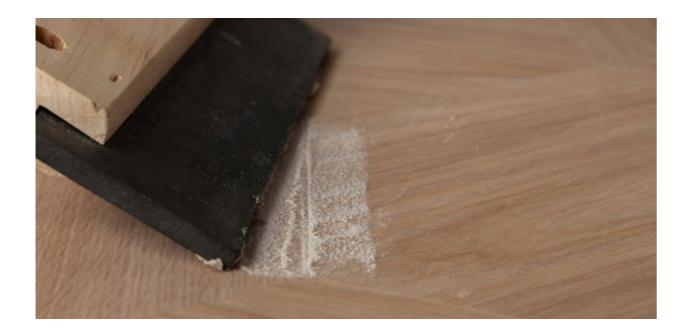

5 Keep it clean

Take good care of your Moduleo Moods floor and you will enjoy it for a lifetime.

## Meet Flex Pro Pure

The self-adhesive underlay that saves you time, effort and headaches. No glue, no mess, no waiting around. Just lay it down and get the job done.

And the best part? You can walk on it immediately.

But a smooth installation is just the beginning, it's also a sustainable choice. A damaged plank or tile? Swap it out and replace it. Need a change? Lift the floor and underlay right off, without damaging the subfloor. Everything is 100% recyclable, so there's zero waste just a circular future.

#### Fast installation

Once installed, Flex Pro Pure enhances your space with excellent sound insulation, creating a quieter and more comfortable environment, particularly in adjacent rooms.

#### Circular design

Flex Pro Pure is a more sustainable choice. Unlike traditional adhesive installations, both the underlay and flooring can be fully recycled through our exclusive Recover Take Back program. While Recover is currently available to customers in Belgium and the Netherlands, we are excited to be planning its expansion to other regions soon. This program underscores our strong commitment to sustainability, giving our floors a second life and reducing environmental impact.