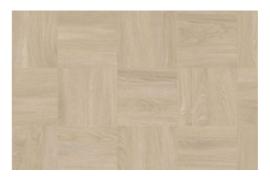

Rectangle Line

Rectangle Drops 261,33 x 65,33

pattern

**Rectangle Grid** Mono

Rectangle Grid Duo

**Chevron Mono** 

**Chevron Duo** 

**Chevron Trio** 