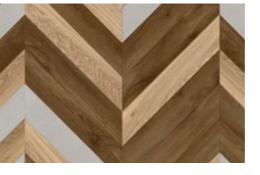

Rectangle Line

Rectangle Drops 261,33 x 65,33

pattern

**Rectangle Grid** Mono

Rectangle Grid Duo

**Chevron Mono** 

**Chevron Duo** 

**Chevron Trio** 

**Chevron Wave** 