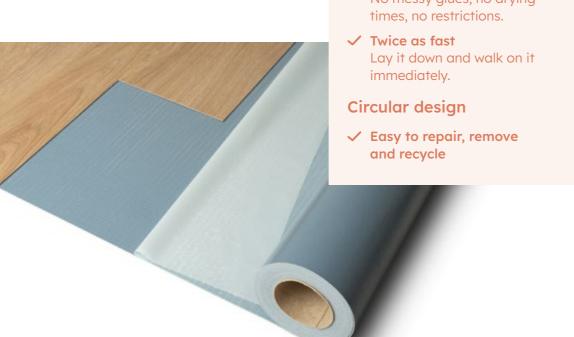

## Meet Flex Pro Pure

The self-adhesive underlay that saves you time, effort and headaches. No glue, no mess, no waiting around. Just lay it down and get the job done.

And the best part? You can walk on it immediately.

But a smooth installation is just the beginning, it's also a sustainable choice. A damaged plank or tile? Swap it out and replace it. Need a change? Lift the floor and underlay right off, without damaging the subfloor. Everything is 100% recyclable, so there's zero waste just a circular future.

#### Fast installation

Once installed, Flex Pro Pure enhances your space with excellent sound insulation, creating a quieter and more comfortable environment, particularly in adjacent rooms.

#### Circular design

Flex Pro Pure is a more sustainable choice. Unlike traditional adhesive installations, both the underlay and flooring can be fully recycled through our exclusive Recover Take Back program. While Recover is currently available to customers in Belgium and the Netherlands, we are excited to be planning its expansion to other regions soon. This program underscores our strong commitment to sustainability, giving our floors a second life and reducing environmental impact.

#### **Fast installation**

- ✓ No subfloor preparation Smooths out minor irregularities up to 3 mm.
- ✓ Easy installation No messy glues, no drying