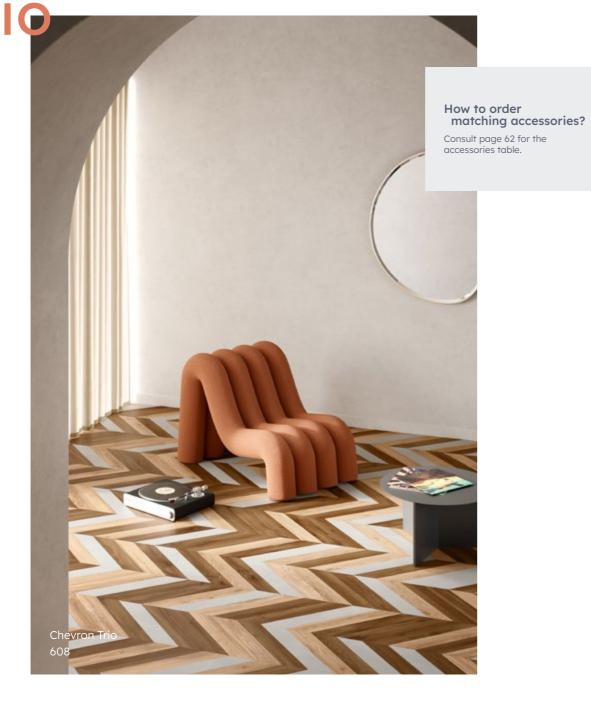

Rectangle Line

Rectangle Drops 261,33 x 65,33

pattern

**Rectangle Grid** Mono

Rectangle Grid Duo

**Chevron Mono** 

**Chevron Duo** 

**Chevron Trio** 

# Chevron Mono

| Moods   | m²    | pcs   | m²       | pcs      | Dimensions     |
|---------|-------|-------|----------|----------|----------------|
|         | / box | / box | / pallet | / pallet | (mm)           |
| Chevron | 2,028 | 42    | 162,27   | 80       | 522,67 x 92,40 |