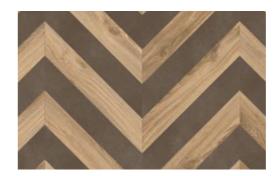

Rectangle Line

Rectangle Drops 261,33 x 65,33

pattern

**Rectangle Grid** Mono

Rectangle Grid Duo

**Chevron Mono** 

**Chevron Duo** 

**Chevron Trio** 

**Chevron Wave** 

# Chevron Mono

| Moods   | m²    | pcs   | m²       | pcs      | Dimensions     |
|---------|-------|-------|----------|----------|----------------|
|         | / box | / box | / pallet | / pallet | (mm)           |
| Chevron | 2,028 | 42    | 162,27   | 80       | 522,67 x 92,40 |