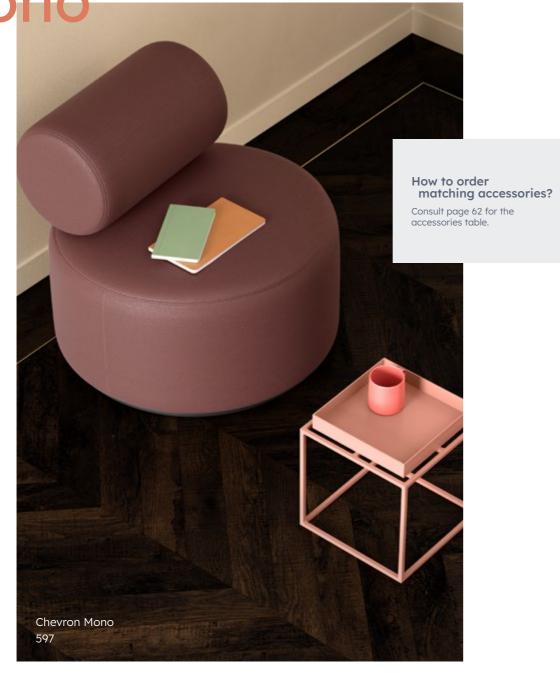

# Chevron Mono

| Moods   | m²    | pcs   | m²       | pcs      | Dimensions     |
|---------|-------|-------|----------|----------|----------------|
|         | / box | / box | / pallet | / pallet | (mm)           |
| Chevron | 2,028 | 42    | 162,27   | 80       | 522,67 x 92,40 |

594 Laurel Oak 51282

595 Blackjack Oak 22229

596 Sierra Oak 58876

597 Country Oak 54991

598 Glyde Oak 22916

Galway Oak 87832

600 Laurel Oak 51229

606 Blackjack Oak 22229 Laurel Oak 51229

607 Laurel Oak 51282 Galway Oak 87832

: moduleo

Blackjack Oak 22229 Mattina 46930 Sierra Oak 58876

Blackjack Oak 22229 Sierra Oak 58876 Country Oak 54991