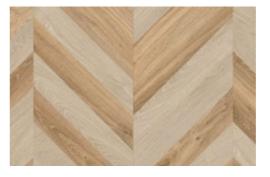

Rectangle Line

Rectangle Drops 261,33 x 65,33

pattern

**Rectangle Grid** Mono

Rectangle Grid Duo

**Chevron Mono** 

**Chevron Duo** 

**Chevron Trio** 

**Chevron Wave** 