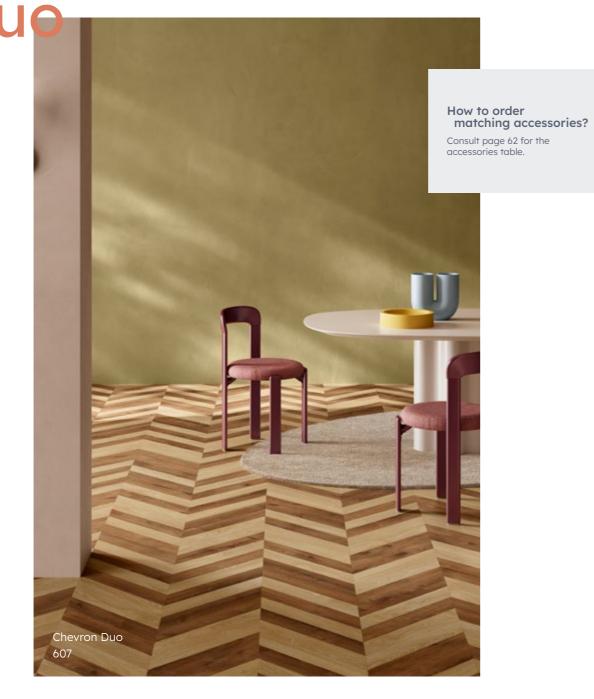

Rectangle Line

Rectangle Drops 261,33 x 65,33

pattern

**Rectangle Grid** Mono

Rectangle Grid Duo

**Chevron Mono** 

**Chevron Duo** 

**Chevron Trio** 

607 Laurel Oak 51282 Galway Oak 87832

: moduleo

Blackjack Oak 22229 Mattina 46930 Sierra Oak 58876

Blackjack Oak 22229 Sierra Oak 58876 Country Oak 54991