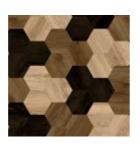

# Hexagon Mono

| Moods   | m²    | pcs   | m²       | pcs      | Dimensions      |
|---------|-------|-------|----------|----------|-----------------|
|         | / box | / box | / pallet | / pallet | (mm)            |
| Hexagon | 1,464 | 44    | 175,20   | 120      | 226,32 x 196,00 |

610 Laurel Oak 51282

611 Blackjack Oak 22229

612 Sierra Oak 58876

613 Country Oak 54991

614 Glyde Oak 22916

615 Galway Oak 87832

616 Laurel Oak 51229

617 Mattina 46894

618 Mattina 46547

619 Mattina 46643

620 Triana 46233

621 Mattina 46930

| Moods   | m²<br>/ box | pcs<br>/ box | m²<br>/ pallet | pcs<br>/ pallet | Dimensions<br>(mm) |
|---------|-------------|--------------|----------------|-----------------|--------------------|
| Hexagon | 1,464       | 44           | 175,20         | 120             | 226,32 x 196,00    |