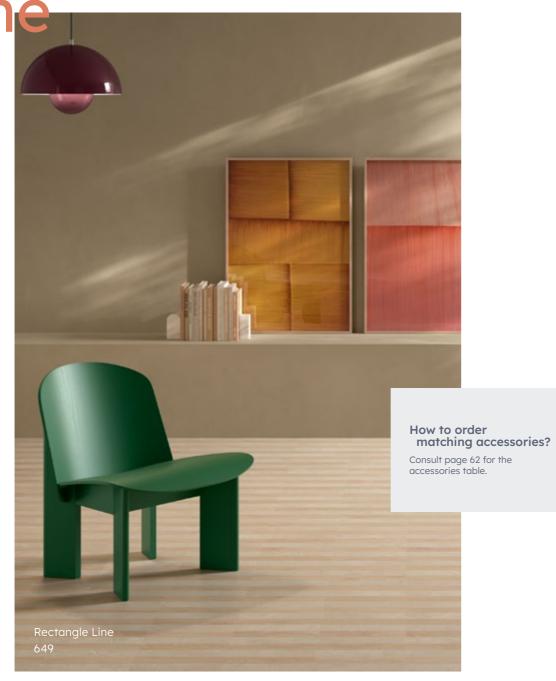

Rectangle Line

Rectangle Drops 261,33 x 65,33

pattern

**Rectangle Grid** Mono

Rectangle Grid Duo

**Chevron Mono** 

**Chevron Duo** 

**Chevron Trio** 

# Rectangle Line

| Moods     | m²<br>/ box | pcs<br>/ box | m²<br>/ pallet | pcs<br>/ pallet | Dimensions<br>(mm) |
|-----------|-------------|--------------|----------------|-----------------|--------------------|
| Rectangle | 1,98        | 116          | 190,08         | 96              | 261,33 x 65,33     |

Glyde Oak 22916 Mattina 46547

649 Glyde Oak 22916 Laurel Oak 51229

Galway Oak 87832 Mattina 46894

651 Laurel Oak 51229 Triana 46233

Galway Oak 87832 Laurel Oak 51282