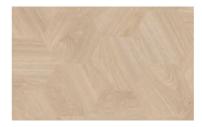

# Moods patterns

### 4 shapes, 12 colours

| Moods<br>Pre-shaped | Thickness<br>(mm) | Embossing                 | Dimensions (mm) | Use<br>classification | Bevel               | Waterproof | Warranty                                      |
|---------------------|-------------------|---------------------------|-----------------|-----------------------|---------------------|------------|-----------------------------------------------|
| Diamond             | 2,50              | in register<br>& standard | 196,00 × 113,16 | 33                    | 4-sided,<br>refined | yes        | Residential: Lifetime<br>Commerical: 10 years |
| Hexagon             | 2,50              | in register<br>& standard | 226,32 × 196,00 | 33                    | 4-sided,<br>refined | yes        | Residential: Lifetime<br>Commerical: 10 years |
| Rectangle           | 2,50              | in register<br>& standard | 261,33 × 65,33  | 33                    | 4-sided,<br>refined | yes        | Residential: Lifetime<br>Commerical: 10 years |
| Chevron             | 2,50              | in register<br>& standard | 522,67 x 92,40  | 33                    | 4-sided,<br>refined | yes        | Residential: Lifetime<br>Commerical: 10 years |

### Colours used in our Moods patterns

Moduleo floors with 'embossed in register' technology have a realistic texture that is perfectly in sync with the design.

Country Oak 54991

Laurel Oak 51282

Sierra Oak 58876