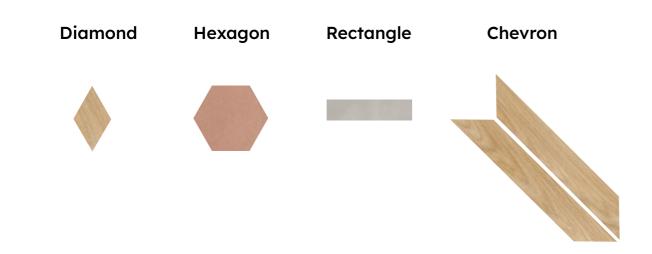

### 4 shapes, 12 colours

| Moods<br>Pre-shaped | Thickness<br>(mm) | Embossing                 | Dimensions (mm) | Use<br>classification | Bevel               | Waterproof | Warranty                                      |
|---------------------|-------------------|---------------------------|-----------------|-----------------------|---------------------|------------|-----------------------------------------------|
| Diamond             | 2,50              | in register<br>& standard | 196,00 × 113,16 | 33                    | 4-sided,<br>refined | yes        | Residential: Lifetime<br>Commerical: 10 years |
| Hexagon             | 2,50              | in register<br>& standard | 226,32 × 196,00 | 33                    | 4-sided,<br>refined | yes        | Residential: Lifetime<br>Commerical: 10 years |
| Rectangle           | 2,50              | in register<br>& standard | 261,33 × 65,33  | 33                    | 4-sided,<br>refined | yes        | Residential: Lifetime<br>Commerical: 10 years |
| Chevron             | 2,50              | in register<br>& standard | 522,67 x 92,40  | 33                    | 4-sided,<br>refined | yes        | Residential: Lifetime<br>Commerical: 10 years |

| Diamond | Hexagon | Rectangle | Chevron |
|---------|---------|-----------|---------|
|         |         |           |         |

| Moods<br>Pre-shaped | Thickness<br>(mm) | Embossing                 | Dimensions<br>(mm) | Use<br>classification | Bevel            | Waterproof | Warranty                                      |
|---------------------|-------------------|---------------------------|--------------------|-----------------------|------------------|------------|-----------------------------------------------|
| Diamond             | 2,50              | in register<br>& standard | 196,00 x 113,16    | 33                    | 4-sided, refined | yes        | Residential: Lifetime<br>Commerical: 10 years |
| Hexagon             | 2,50              | in register<br>& standard | 226,32 x 196,00    | 33                    | 4-sided, refined | yes        | Residential: Lifetime<br>Commerical: 10 years |
| Rectangle           | 2,50              | in register<br>& standard | 261,33 x 65,33     | 33                    | 4-sided, refined | yes        | Residential: Lifetime<br>Commerical: 10 years |
| Chevron             | 2,50              | in register<br>& standard | 522,67 x 92,40     | 33                    | 4-sided, refined | yes        | Residential: Lifetime<br>Commerical: 10 years |