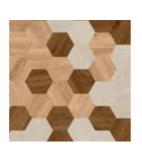

# Hexagon Mono

| Moods   | m²    | pcs   | m²       | pcs      | Dimensions      |
|---------|-------|-------|----------|----------|-----------------|
|         | / box | / box | / pallet | / pallet | (mm)            |
| Hexagon | 1,464 | 44    | 175,20   | 120      | 226,32 x 196,00 |

Country Oak 54991 Blackjack Oak 22229 Sierra Oak 58876

623 Laurel Oak 51229 Mattina 46547 Mattina 46894

Laurel Oak 51282 Mattina 46643 Triana 46233

| Moods   | m²    | pcs   | m²       | pcs      | Dimensions      |
|---------|-------|-------|----------|----------|-----------------|
|         | / box | / box | / pallet | / pallet | (mm)            |
| Hexagon | 1,464 | 44    | 175,20   | 120      | 226,32 x 196,00 |

625 Mattina 46894 Mattina 46643 Glyde Oak 22916

626 Mattina 46547 Country Oak 54991 Galway Oak 87832

627 Sierra Oak 58876 Triana 46233 Blackjack Oak 22229