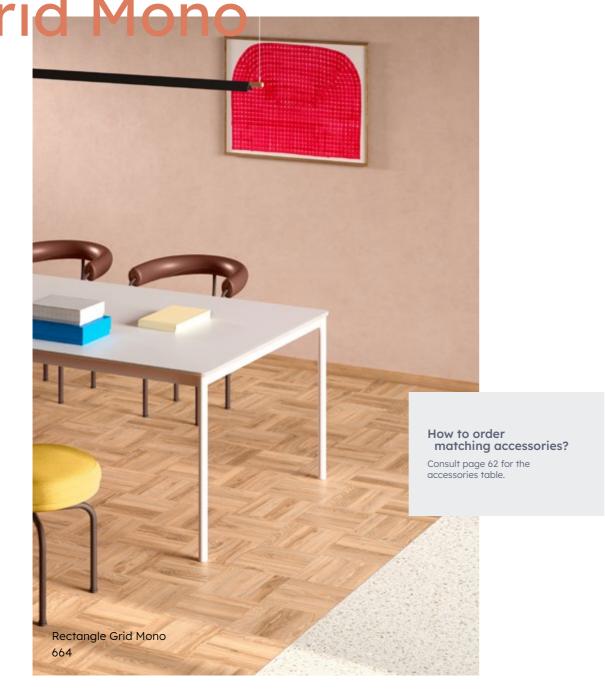

Rectangle Line

Rectangle Drops 261,33 x 65,33

pattern

**Rectangle Grid** Mono

Rectangle Grid Duo

**Chevron Mono** 

**Chevron Duo** 

**Chevron Trio** 

663 Laurel Oak 51229

664 Blackjack Oak 22229

Rectangle
Grid Duo

| Moods     | m²<br>/ box | pcs<br>/ box | m²<br>/ pallet | pcs<br>/ pallet | Dimensions<br>(mm) |
|-----------|-------------|--------------|----------------|-----------------|--------------------|
| Rectangle | 1,98        | 116          | 190,08         | 96              | 261,33 x 65,33     |