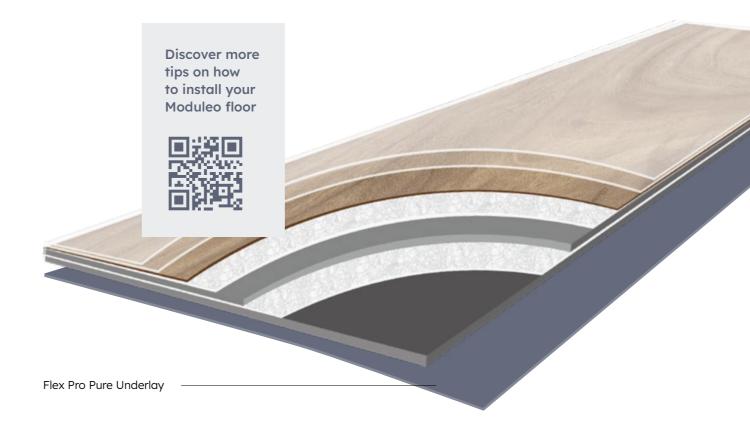

#### Product build-up

- 1 Top lacquer
- 2 Wear layer
  - Print layer

- 5 Middle layer
- 6 Glass fibre
- 7 Backing

4 Glass fibre

1 Flex Pro Pure underlay

With the Flex Pro Pure underlay, you can easily install your Moduleo Moods or Roots flooring.

2 Skirtings

Seamlessly connecting floor and wall, this skirting offers an identical connection between your Moods floor and skirting in design, colour and texture.

#### Flex Pro Pure **Underlay**

The self-adhesive underlay that installs fast, without glue, and is 100% recyclable.

| - |  |
|---|--|
|   |  |
|   |  |
|   |  |

Flex Pro Pure 653145 MODVUDLFLEXPROPURE

6,5 m<sup>2</sup>