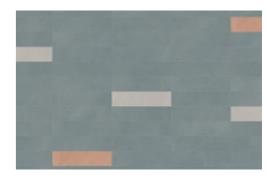

# Want to create your own signature floor pattern?

Alongside our 15 Moods patterns, you also have the option to create your very own design. We offer a total of **9 shapes**, giving you free rein to unleash your creativity. And the colours? The colours of our Roots 55 collection are at your disposal.

#### How it works.

Straight-lined or graphical, floral or wavy, pixelated or three-dimensional Anything's possible. First get creative with shapes, then experiment with colour combinations. The pattern possibilities are endless. Your tools? Nine geometrical shapes. The full colour palette from our Roots 55 collection.\*