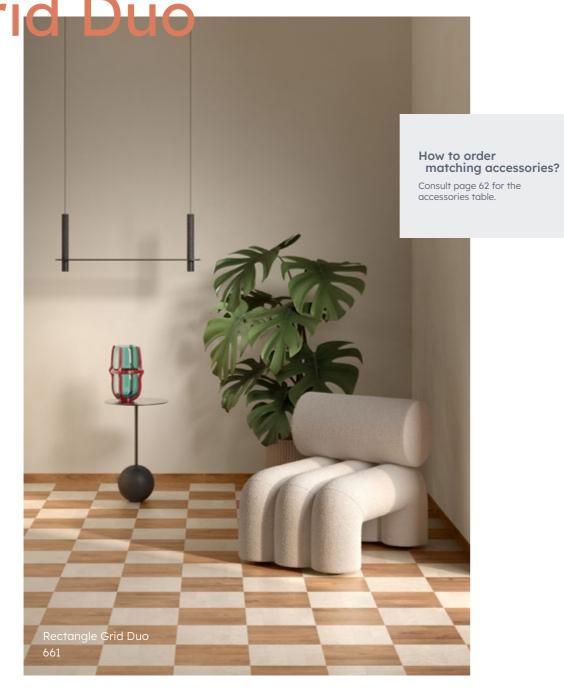

663 Laurel Oak 51229

664 Blackjack Oak 22229

Rectangle
Grid Duo

| Moods     | m²<br>/ box | pcs<br>/ box | m²<br>/ pallet | pcs<br>/ pallet | Dimensions<br>(mm) |
|-----------|-------------|--------------|----------------|-----------------|--------------------|
| Rectangle | 1,98        | 116          | 190,08         | 96              | 261,33 x 65,33     |

660 Glyde Oak 22916 Mattina 46643

Galway Oak 87832 Triana 46233

Country Oak 54991 Glyde Oak 22916