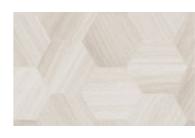

# Moods patterns

### 4 shapes, 12 colours

| Moods<br>Pre-shaped | Thickness<br>(mm) | Embossing                 | Dimensions (mm) | Use<br>classification | Bevel               | Waterproof | Warranty                                      |
|---------------------|-------------------|---------------------------|-----------------|-----------------------|---------------------|------------|-----------------------------------------------|
| Diamond             | 2,50              | in register<br>& standard | 196,00 × 113,16 | 33                    | 4-sided,<br>refined | yes        | Residential: Lifetime<br>Commerical: 10 years |
| Hexagon             | 2,50              | in register<br>& standard | 226,32 × 196,00 | 33                    | 4-sided,<br>refined | yes        | Residential: Lifetime<br>Commerical: 10 years |
| Rectangle           | 2,50              | in register<br>& standard | 261,33 × 65,33  | 33                    | 4-sided,<br>refined | yes        | Residential: Lifetime<br>Commerical: 10 years |
| Chevron             | 2,50              | in register<br>& standard | 522,67 x 92,40  | 33                    | 4-sided,<br>refined | yes        | Residential: Lifetime<br>Commerical: 10 years |

### Colours used in our Moods patterns

Moduleo floors with 'embossed in register' technology have a realistic texture that is perfectly in sync with the design.

Country Oak 54991

Laurel Oak 51282

Sierra Oak 58876