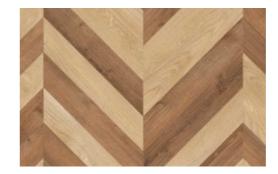

Rectangle Line

Rectangle Drops 261,33 x 65,33

pattern

**Rectangle Grid** Mono

Rectangle Grid Duo

**Chevron Mono** 

**Chevron Duo** 

**Chevron Trio** 

**Chevron Wave** 