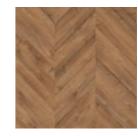

# Chevron Mono

| Moods   | m²    | pcs   | m²       | pcs      | Dimensions     |
|---------|-------|-------|----------|----------|----------------|
|         | / box | / box | / pallet | / pallet | (mm)           |
| Chevron | 2,028 | 42    | 162,27   | 80       | 522,67 x 92,40 |

594 Laurel Oak 51282

595 Blackjack Oak 22229

596 Sierra Oak 58876

597 Country Oak 54991

598 Glyde Oak 22916

Galway Oak 87832

600 Laurel Oak 51229

606 Blackjack Oak 22229 Laurel Oak 51229

607 Laurel Oak 51282 Galway Oak 87832

: moduleo

Blackjack Oak 22229 Mattina 46930 Sierra Oak 58876

Blackjack Oak 22229 Sierra Oak 58876 Country Oak 54991