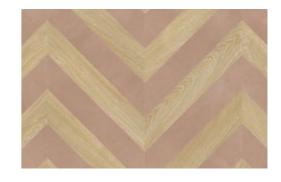

Rectangle Line

Rectangle Drops 261,33 x 65,33

pattern

**Rectangle Grid** Mono

Rectangle Grid Duo

**Chevron Mono** 

**Chevron Duo** 

**Chevron Trio** 

**Chevron Wave** 

# Chevron Mono

| Moods   | m²    | pcs   | m²       | pcs      | Dimensions     |
|---------|-------|-------|----------|----------|----------------|
|         | / box | / box | / pallet | / pallet | (mm)           |
| Chevron | 2,028 | 42    | 162,27   | 80       | 522,67 x 92,40 |