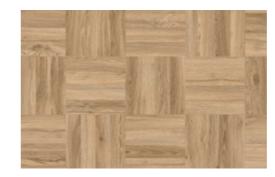

Rectangle Line

Rectangle Drops 261,33 x 65,33

pattern

**Rectangle Grid** Mono

Rectangle Grid Duo

**Chevron Mono** 

**Chevron Duo** 

**Chevron Trio** 