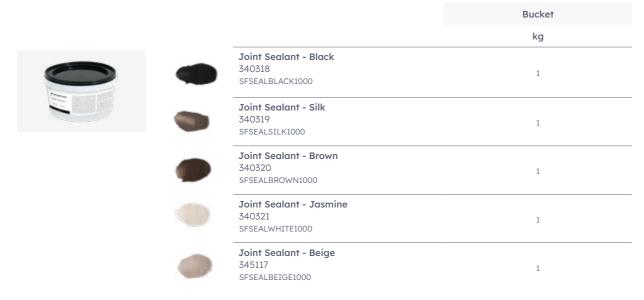

#### **Joint Sealant**

#### Fills small joints and imperfections

By closing and removing any gaps with the dedicated Joint sealant, you protect your Moods floor against dirt and moisture. Ready to use grout, available in 5 different colours you can mix.