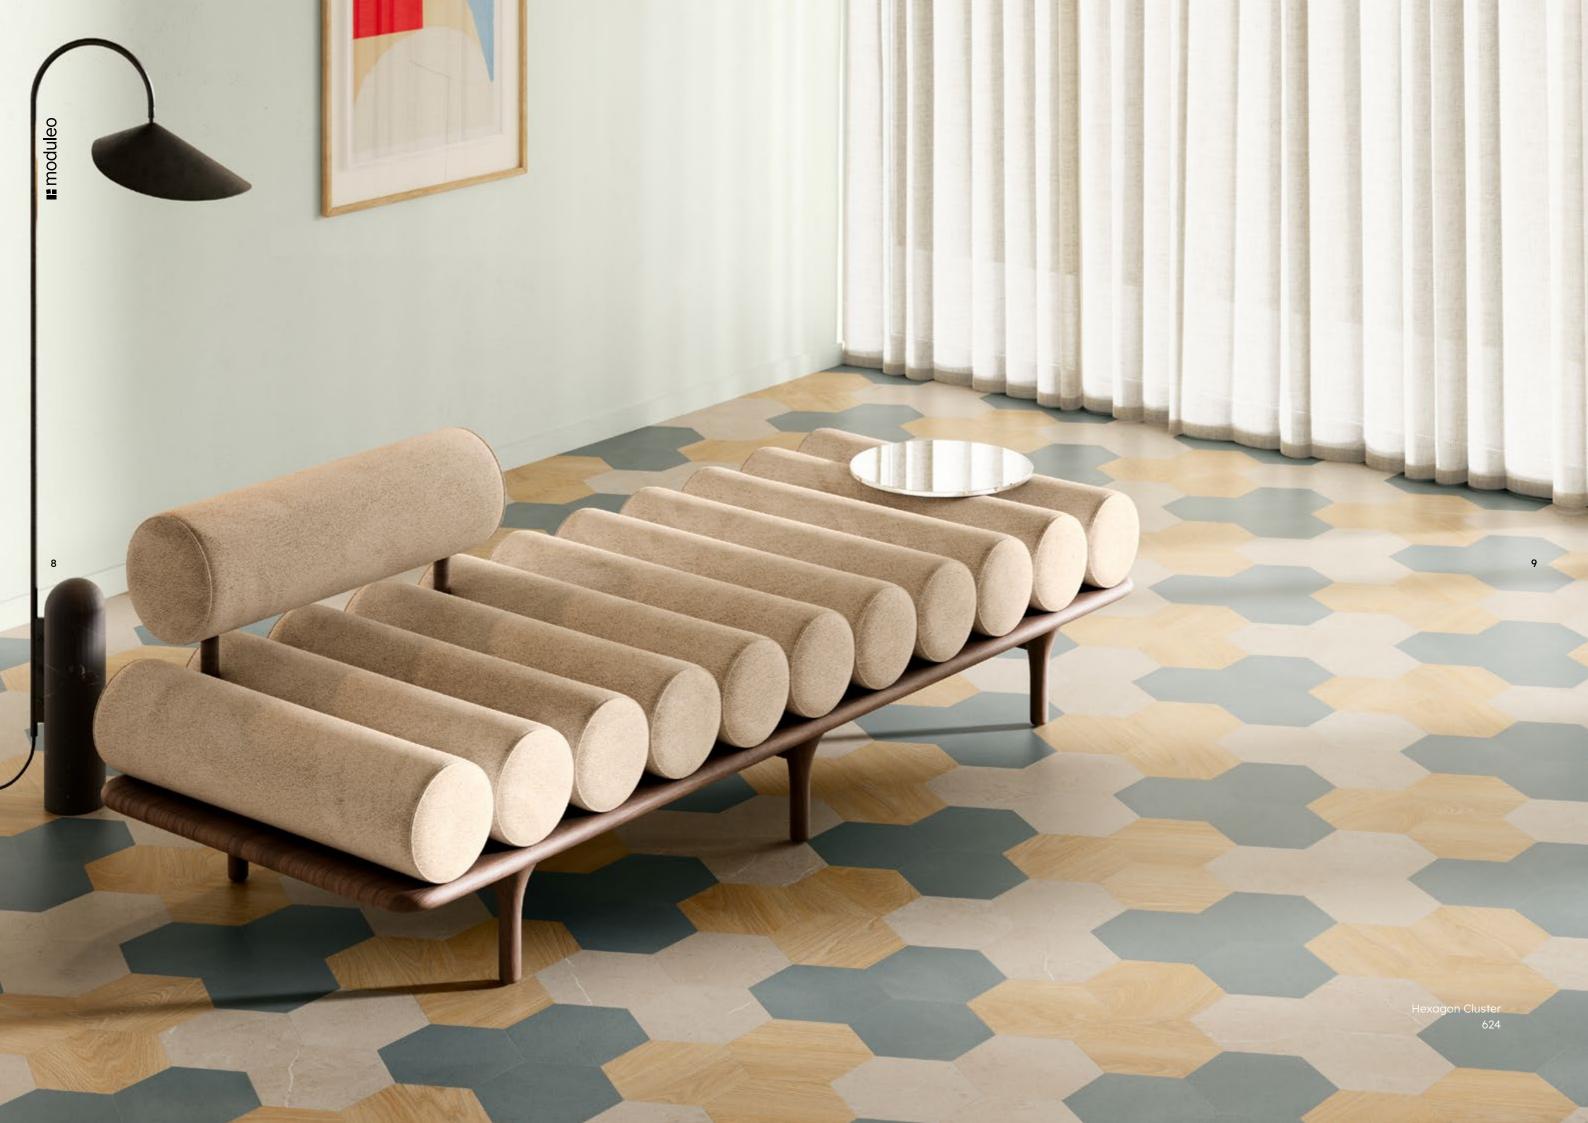

**Diamond Origami** 

about

pattern

**Hexagon Mono** 

**Hexagon Cluster** 

**Hexagon Trio** 

pattern

Rectangle Mono

# Hexagon Mono

| Moods   | m²    | pcs   | m²       | pcs      | Dimensions      |
|---------|-------|-------|----------|----------|-----------------|
|         | / box | / box | / pallet | / pallet | (mm)            |
| Hexagon | 1,464 | 44    | 175,20   | 120      | 226,32 x 196,00 |