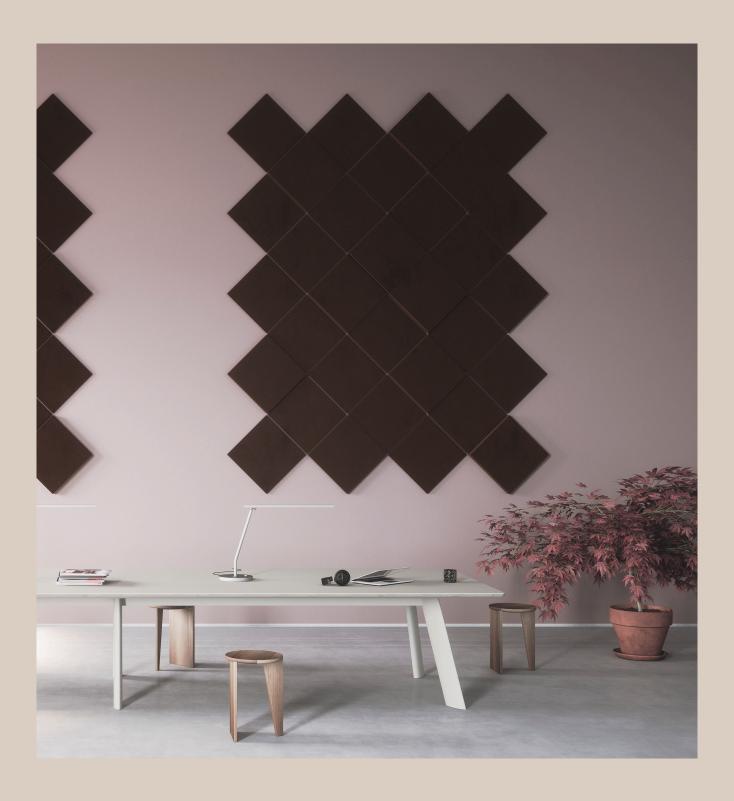

# Soneo Wall

Design: Abstracta

Soneo Wall is a versatile system of wall panels which offers freedom and the possibility to create personalized and sustainable soundscapes that satisfy your acoustic and visual needs.

The key feature of this product is the combination of absorption together with diffusion.