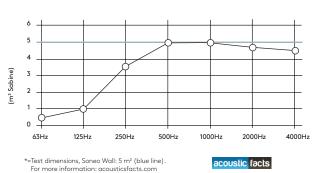

# **Soneo** Soundabsorbing Wall Panel

# asset becomes place

# Soneo Wall

Design: Abstracta



abstracta



# Soneo Wall

Design: Abstracta

Soneo Wall is a versatile system of wall panels which offers freedom and the possibility to create personalized and sustainable soundscapes that satisfy your acoustic and visual needs.

The key feature of this product is the combination of absorption together with diffusion.



### Materials and sustainability:

The materials in Soneo Wall are recyclable, as new materials or energy recovery.

There is no emission to air, water or soil during its production.

The sound absorbent filling contains recycled materials.

## Equivalent Sound Absorption Area

(m² Sabine)/Unit\*



MŌBELFAKTA

### Measurements WxHxD (mm)

500x500x30/50/100 600x600x50/100 800x800x50/100 1000x1000x30/50/100 500x1000x30/50/100

### Colours, Certificates, Digital Images & **CAD files:**

https://abstracta.se/product/soneo-wall/

### Tips from Abstracta!

Try our tool to create your own design: http://conf.abstracta.se, and choose among the different volumes, colours and materials.

Create better soundscapes by mixing different thicknesses on the panels. Panel thickness: 30, 50 and 100 mm.

Explore other Soneo family products to complete the look!