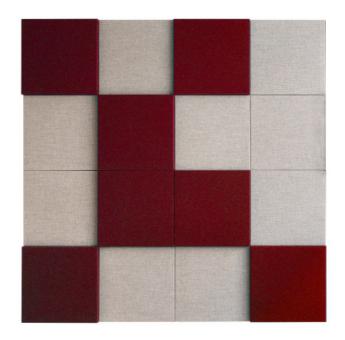

### Tips from Abstracta!

Try our tool to create your own design: http://conf.abstracta.se, and choose among the different volumes, colours and materials.

Create better soundscapes by mixing different thicknesses on the panels. Panel thickness: 30, 50 and 100 mm.