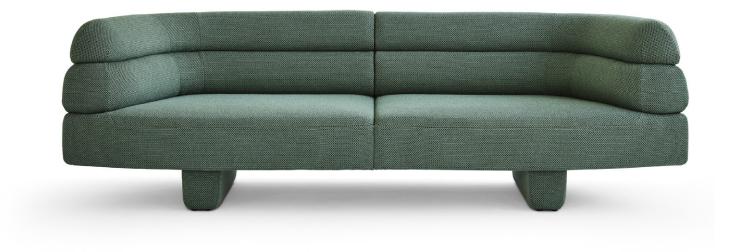

## Noti.Omu

Design Nikodem Szpunar 2024 Noti.pl

The collection's underlying idea was to create a sofa that resembles a sculpted piece without compromising Noti's signature timeless expressiveness.

The carefully shaped body of the sofa resting on upholstered legs is a reference to Geta, traditional Japanese footwear. With the legs withdrawn under the seat, the piece gains lightness and a spatial distance from the floor.

The horizontal lines of all the elements give the sofa a toned-down appearance, whilst emphasising the balance between its sections. The carefully modelled shapes imbue the sofa with a sense of harmonious balance. Its elements appear to be merely resting one on top of the other. The discernible three-way division, the deep seat and the rounded, soft forms invite the user to choose the most perfect spot and position.

Omu is a collection that blends perfectly with cushions, which offers additional seating options. Square cushions make the seating area shorter for a more formal position, while lower back cushions let the user relax more horizontally. Hence, Omu sofas can be easily tailored to different types of spaces.