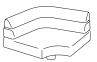

## Noti.Omu

Design Nikodem Szpunar 2024 Noti.pl

The collection's underlying idea was to create a sofa that resembles a sculpted piece without compromising Noti's signature timeless expressiveness.

The carefully shaped body of the sofa resting on upholstered legs is a reference to Geta, traditional Japanese footwear. With the legs withdrawn under the seat, the piece gains lightness and a spatial distance from the floor.

The horizontal lines of all the elements give the sofa a toned-down appearance, whilst emphasising the balance between its sections. The carefully modelled shapes imbue the sofa with a sense of harmonious balance. Its elements appear to be merely resting one on top of the other. The discernible three-way division, the deep seat and the rounded, soft forms invite the user to choose the most perfect spot and position.

## Width × Depth × Height × Seat Height (cm)

OM/S1/P 100 x 93 x 74 x 65

OM/S2/L 125 x 93 x 74 x 65

OM/S2/P 125 x 93 x 74 x 65

OM/O/L 141 x 153 x 74 x 65

OM/O/P 141 x 153 x 74 x 65

OM/LA 100 x 93 x 74 x 65

OM/N 160 x 122 x 74 x 65