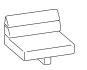

## Noti.Omu

Design Nikodem Szpunar 2024 Noti.pl

The collection's underlying idea was to create a sofa that resembles a sculpted piece without compromising Noti's signature timeless expressiveness.

The carefully shaped body of the sofa resting on upholstered legs is a reference to Geta, traditional Japanese footwear. With the legs withdrawn under the seat, the piece gains lightness and a spatial distance from the floor.

The horizontal lines of all the elements give the sofa a toned-down appearance, whilst emphasising the balance between its sections. The carefully modelled shapes imbue the sofa with a sense of harmonious balance. Its elements appear to be merely resting one on top of the other. The discernible three-way division, the deep seat and the rounded, soft forms invite the user to choose the most perfect spot and position.

## Width × Depth × Height × Seat Height (cm)

OM/S1/P 100 x 93 x 74 x 65

OM/S2/L 125 x 93 x 74 x 65

OM/S2/P 125 x 93 x 74 x 65

OM/O/L 141 x 153 x 74 x 65

OM/O/P 141 x 153 x 74 x 65

OM/LA 100 x 93 x 74 x 65

OM/N 160 x 122 x 74 x 65