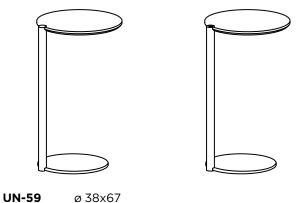

# **DROPS USB Table**

## design: Piotr Kuchciński

Simple design and functionality. Free access to charging sources. Due to its small size, the table can be freely arranged in any space. The stable structure of the table is based on a powder-coated metal frame and the top is made of a varnished MDF board in a wide range of colors.

### **Collection features:**

- stable structure
- quick access to the sources of the hold
- there are two USB sockets in the table top, to which you can connect USB powered devices: a phone or a tablet
- the table is equipped with 2 1A sockets with 5V charging voltage
- 2m long power cord
- plugs in two versions: PL, GB
- fits many spaces, from office to home
- table top and frame available in full colors according to the Balma pattern book