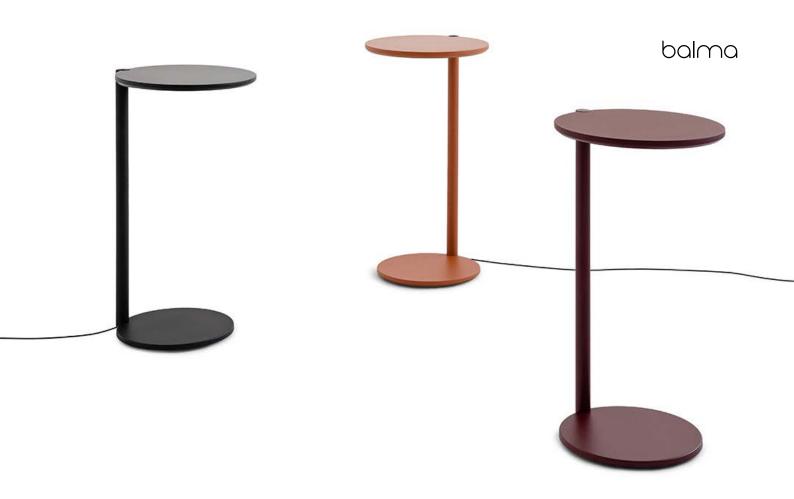

# **DROPS USB Table**

## design: Piotr Kuchciński

Simple design and functionality. Free access to charging sources. Due to its small size, the table can be freely arranged in any space. The stable structure of the table is based on a powder-coated metal frame and the top is made of a varnished MDF board in a wide range of colors.

### **Collection features:**

- stable structure
- quick access to the sources of the hold
- there are two USB sockets in the table top, to which you can connect USB powered devices: a phone or a tablet
- the table is equipped with 2 1A sockets with 5V charging voltage
- 2m long power cord
- plugs in two versions: PL, GB
- fits many spaces, from office to home
- table top and frame available in full colors according to the Balma pattern book