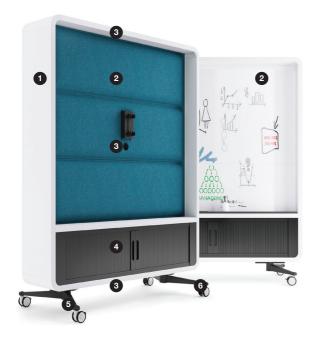

#### LEARN MORE ABOUT HUSHWALL:

- 1 body available in two colours
- 2 upholstered panels / dry erase board / upholstered panel with the possibility of hanging a TV
- 3 cable gland for TV connection
- 4 a cabinet closed with a roller shutter, where you can store all the necessary things
- a mobile base that allows you to place the wall wherever you want
- castors with a brake that allow easy movement of the wall and its safe use

#### You can configure each side of the wall in three ways:

The body of the wall provides the following configurations: a mobile partition with an upholstered panel, a mobile partition with a dry erase board or a mobile multimedia wall on which a TV holder can be mounted. You can also choose a wall with shelves inside the body, obtaining 6 segments to arrange with plants or office items for common use.

SPACE FOR TV HOLDER

Present multimedia materials where and how you want

DRY ERASE BOARD

Provide a creative place to work and brainstorm

**UPHOLSTERED PANEL** 

Create new workspaces ensuring the comfort of meetings