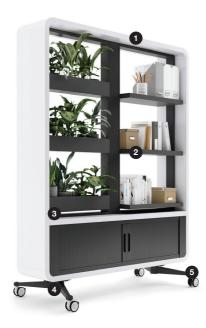

#### HUSHWALL - AS A MOBIL F GREEN WALL OR STORAGE

- 1 body available in two colours
- 2 shelves for storing things
- 3 covers for plant pots
- a mobile base that allows you to place the wall wherever you want
- 5 castors with a brake that allow easy movement of the wall and its safe use