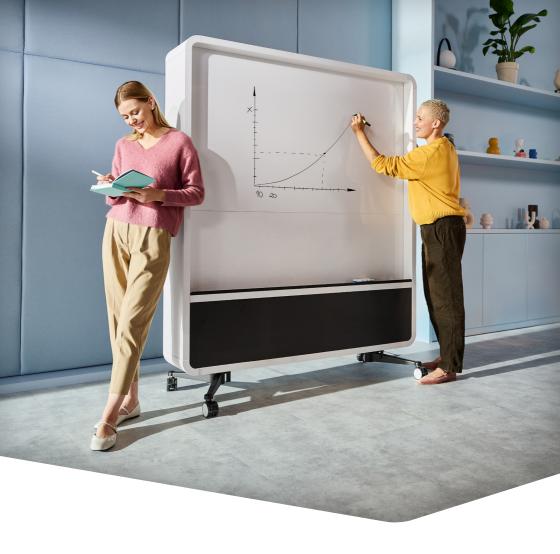

### hushwall

Engage. Inspire. Adapt. Deep green office.

DO YOU KNOW HOW MANY DIFFERENT SPACES YOU CAN CREATE IN YOUR OFFICE? Many companies adapt their workplaces to changes, creating flexible and agile office spaces that allow for simple and quick rearrangement. HushWall is a configurable, mobile solution that adapts to a variety of office layouts and employee needs. It is a mobile partition wall for the flexible creation of office zones while providing a vertical working space for work. HushWall has integrated castors that facilitate quick relocation of the product. HushWall adapts to changing office functions – without renovations or installers.

#### **ADAPT**

adapt the workplace to the currently performed tasks

SPACE FOR TV HOLDER

Present multimedia materials where and how you want

DRY ERASE BOARD

Provide a creative place to work and brainstorm

**UPHOLSTERED PANEL** 

Create new workspaces ensuring the comfort of meetings