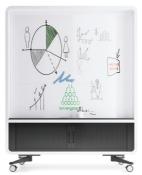

#### LEARN MORE ABOUT HUSHWALL:

- 1 body available in two colours
- 2 upholstered panels / dry erase board / upholstered panel with the possibility of hanging a TV
- 3 cable gland for TV connection
- 4 a cabinet closed with a roller shutter, where you can store all the necessary things
- a mobile base that allows you to place the wall wherever you want
- castors with a brake that allow easy movement of the wall and its safe use

SPACE FOR TV HOLDER

Present multimedia materials where and how you want

DRY ERASE BOARD

Provide a creative place to work and brainstorm

**UPHOLSTERED PANEL** 

Create new workspaces ensuring the comfort of meetings