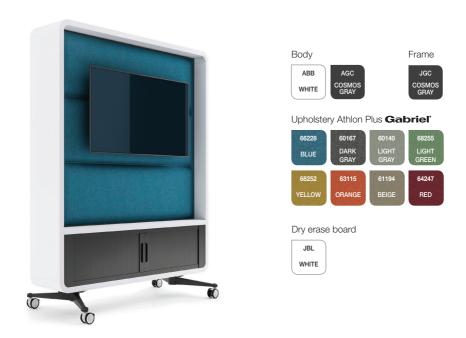

#### You can configure each side of the wall in three ways:

The body of the wall provides the following configurations: a mobile partition with an upholstered panel, a mobile partition with a dry erase board or a mobile multimedia wall on which a TV holder can be mounted. You can also choose a wall with shelves inside the body, obtaining 6 segments to arrange with plants or office items for common use.

SPACE FOR TV HOLDER

Present multimedia materials where and how you want

DRY ERASE BOARD

Provide a creative place to work and brainstorm

**UPHOLSTERED PANEL** 

Create new workspaces ensuring the comfort of meetings

#### **FINISHES**